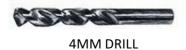

## **Opp 2** Operation Description:

Visual Aid:

Drill a 4mm hole through the base of the drawer in the rear left hand side of the drawer base 45mm in from the back of the drawer and 45mm in from the left hand side of the drawer.