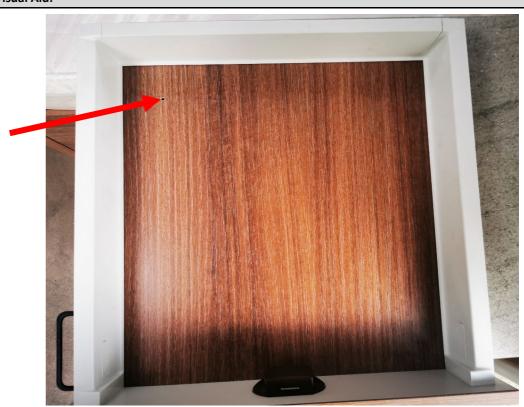

#### Locate and remove under oven oven drawer

Remove the drawer by pushing in 2 x plastic clips on the front underside of drawer as indicated in visual aid.

Page 2 of 5 Y-CER-SOP-MC-0010 - 01