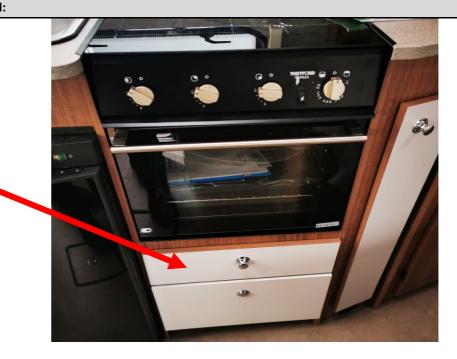

Opp 1 Operation Description: Visual Aid:

#### Locate and remove under oven oven drawer

Remove the drawer by pushing in 2 x plastic clips on the front underside of drawer as indicated in visual aid.

Page 2 of 5 Y-CER-SOP-MC-0010 - 01