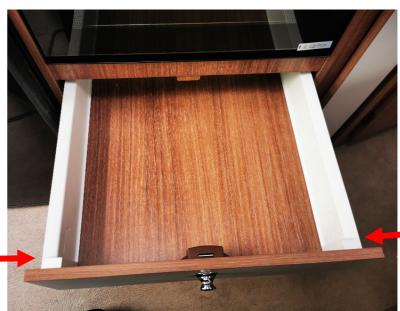

## **Opp 2** Operation Description:

Visual Aid:

Drill a 4mm hole through the base of the drawer in the rear left hand side of the drawer base 45mm in from the back of the drawer and 45mm in from the left hand side of the drawer.