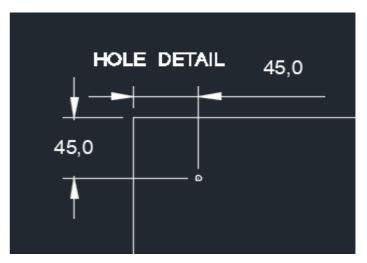

## **Opp 2** Operation Description:

Visual Aid:

Drill a 4mm hole through the base of the drawer in the rear left hand side of the drawer base 45mm in from the back of the drawer and 45mm in from the left hand side of the drawer.