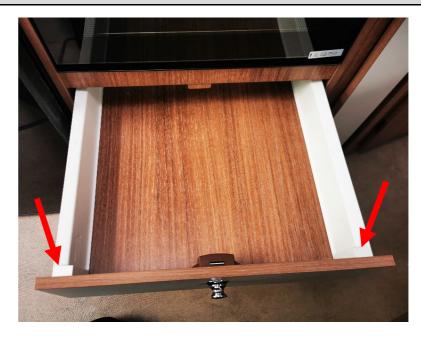

#### Locate and remove under oven oven drawer

Remove the drawer by pushing in 2 x plastic clips on the front underside of drawer as indicated in visual aid.

Page 2 of 5 Y-CER-SOP-MC-0010 - 01

Replace drawer by having the drawer runners at full extension and pushing down at on the front sides of the drawer as indicated.

2 clicks will be heard to signify the drawer is in place and can be closed.