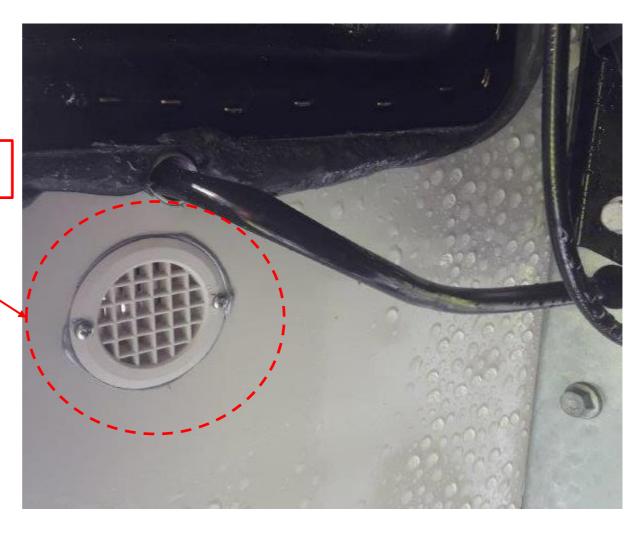

### Pre Cutting checks

Using appropiate model document set, prepare to drill 57mm dia hole though the floor close to the gas BBQ supply pipe. Check you have adequate access, on some models it may be necessary to remove panels of fixings first. Also check under the motorhome in the area the hole will be cut, see picture to right.

Before drilling hole through floor, check underneath the motorhome to ensure area is clear of cables and gaspipe.

Revision:

1

These attachments can be removed from the SOP & used line side for product change over information