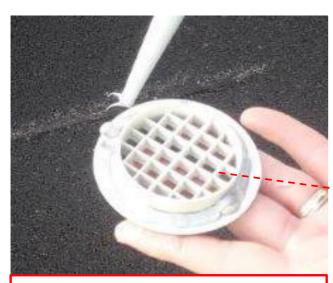

## Fitting under floor vent grill

Ensure the area around drop vent hole is clean, dry and free of any road dirt.

Revision:

1

These attachments can be removed from the SOP & used line side for product change over information

## Fitting under floor vent grill

Apply 5mm bead of Silirub 2 around the lip of the floor vent then insert vent up into underside of the floor

Secure vent to under side of floor with 2 off screws Bailey Part number 1410035. Description 8g X 3/4 CR PAN 'AB' S/T A2 screw. Caution do not overtighten screw as it will spin in the grp, use hand screw driver.