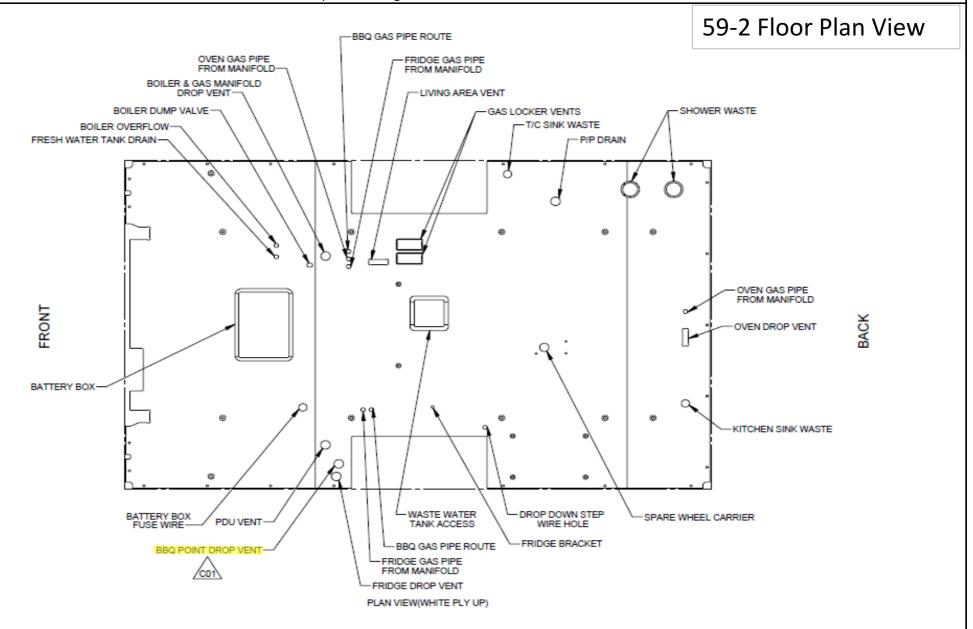

# Operator Reference Sheet Z-RPC-STD-P-SP-0010 Model 59-2 Revision: 1

These attachments can be removed from the SOP & used line side for product change over information

| Operator Reference Sheet | Z-RPC-STD-P-SP   | -0010  |
|--------------------------|------------------|--------|
| Operator Reference Sheet | Model 59-2 Revis | ion: 1 |

| Operator Reference Sheet | Z-RPC-STD-P-SP   | -0010  |
|--------------------------|------------------|--------|
| Operator Reference Sheet | Model 59-2 Revis | ion: 1 |

### **Document Sets Provided**

A floor plan , under motorhome view and nearside cut away picture are included for the following models,

Alliance 59-2

Alliance 66-2

Alliance 70-6

Alliance 76-2

Alliance 76-2T