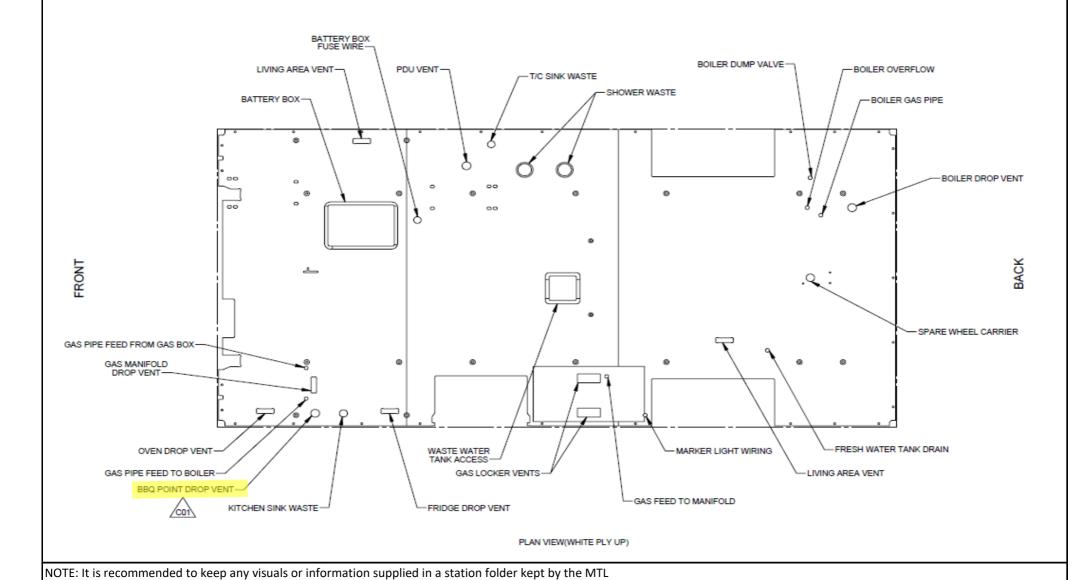

# Operator Reference Sheet Z-RPC-STD-P-SP-0010 Model 66-2 Revision: 1

These attachments can be removed from the SOP & used line side for product change over information

### 66-2 Floor Plan View

| Operator Reference Sheet | Z-RPC-STD  | -P-SP-0010 |   |
|--------------------------|------------|------------|---|
| Operator Reference Sheet | Model 66-2 | Revision:  | 1 |