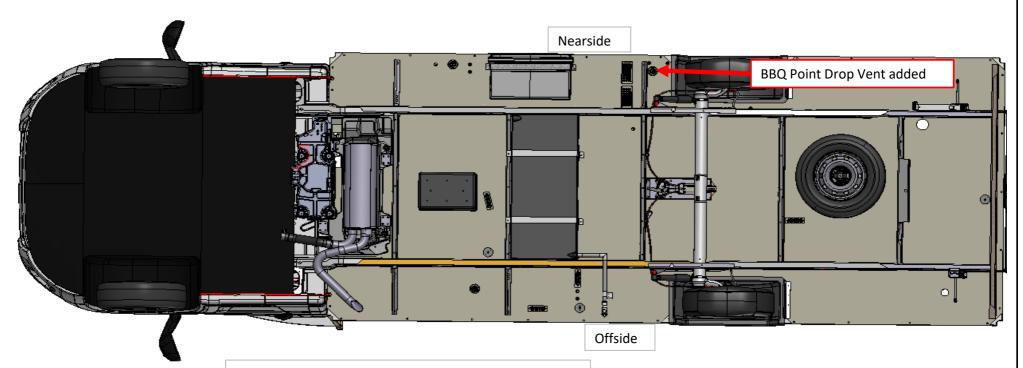

# Operator Reference Sheet Z-RPC-STD-P-SP-0010 Model 70-6 Revision: 1

These attachments can be removed from the SOP & used line side for product change over information

### 70-6 Floor Plan View

| Operator Reference Sheet  | Z-RPC-STD  | -P-SP-0010 |   |
|---------------------------|------------|------------|---|
| Operator Reference Sileet | Model 70-6 | Revision:  | 1 |

| Operator Reference Sheet  | Z-RPC-STD  | -P-SP-0010 |   |  |
|---------------------------|------------|------------|---|--|
| Operator Reference Sileet | Model 70-6 | Revision:  | 1 |  |