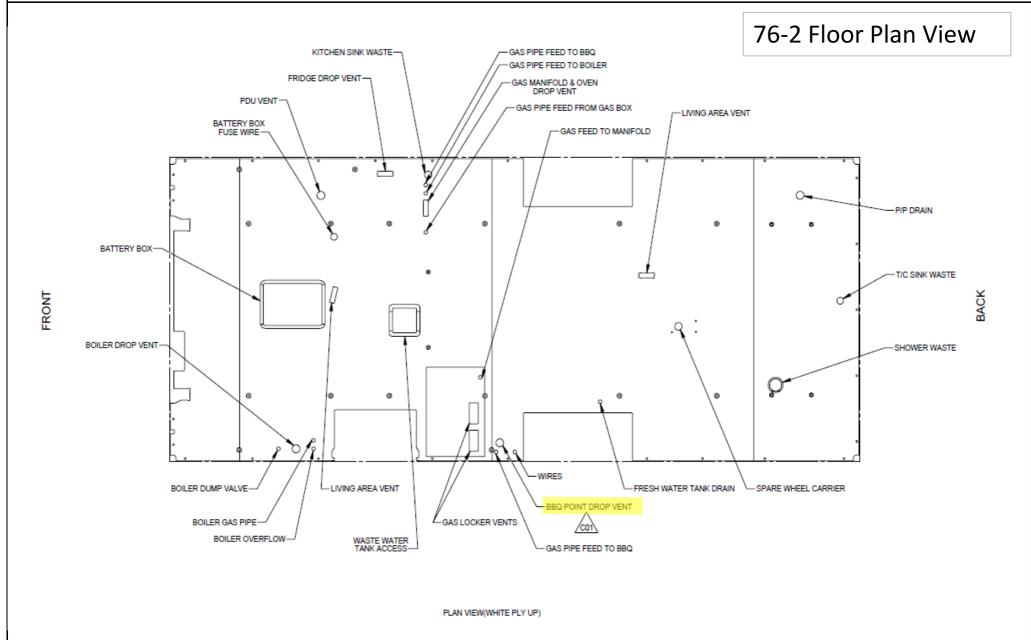

### **Document Sets Provided**

A floor plan , under motorhome view and nearside cut away picture are included for the following models,

Alliance 59-2

Alliance 66-2

Alliance 70-6

Alliance 76-2

Alliance 76-2T

### Pre Cutting checks

Using appropiate model document set, prepare to drill 57mm dia hole though the floor close to the gas BBQ supply pipe. Check you have adequate access, on some models it may be necessary to remove panels of fixings first. Also check under the motorhome in the area the hole will be cut, see picture to right.

Before drilling hole through floor, check underneath the motorhome to ensure area is clear of cables and gaspipe.

Revision:

1

These attachments can be removed from the SOP & used line side for product change over information