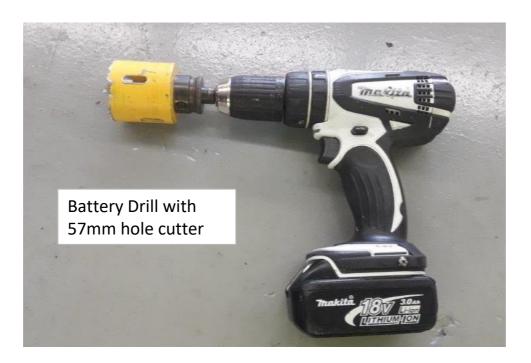

### **Tools Required**

These attachments can be removed from the SOP & used line side for product change over information

### Pre Cutting checks

Using appropiate model document set, prepare to drill 57mm dia hole though the floor close to the gas BBQ supply pipe. Check you have adequate access, on some models it may be necessary to remove panels of fixings first. Also check under the motorhome in the area the hole will be cut, see picture to right.