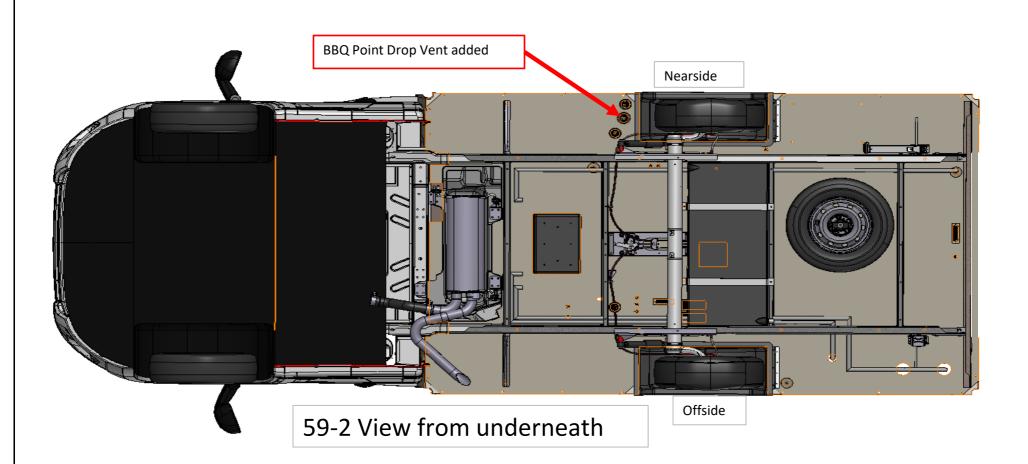

# Operator Reference Sheet Z-RPC-STD-P-SP-0010 Model 59-2 Revision: 1

These attachments can be removed from the SOP & used line side for product change over information

| Operator Reference Sheet | Z-RPC-STD-P-SP   | -0010  |
|--------------------------|------------------|--------|
| Operator Reference Sheet | Model 59-2 Revis | ion: 1 |

| Operator Reference Sheet | Z-RPC-STD-P-SP   | -0010  |
|--------------------------|------------------|--------|
| Operator Reference Sheet | Model 59-2 Revis | ion: 1 |

### **Document Sets Provided**

A floor plan , under motorhome view and nearside cut away picture are included for the following models,

Alliance 59-2

Alliance 66-2

Alliance 70-6

Alliance 76-2

Alliance 76-2T