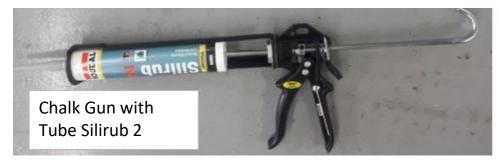

### **Tools Required**

These attachments can be removed from the SOP & used line side for product change over information

## Fitting under floor vent grill

Apply 5mm bead of Silirub 2 around the lip of the floor vent then insert vent up into underside of the floor

Secure vent to under side of floor with 2 off screws Bailey Part number 1410035. Description 8g X 3/4 CR PAN 'AB' S/T A2 screw. Caution do not overtighten screw as it will spin in the grp, use hand screw driver.