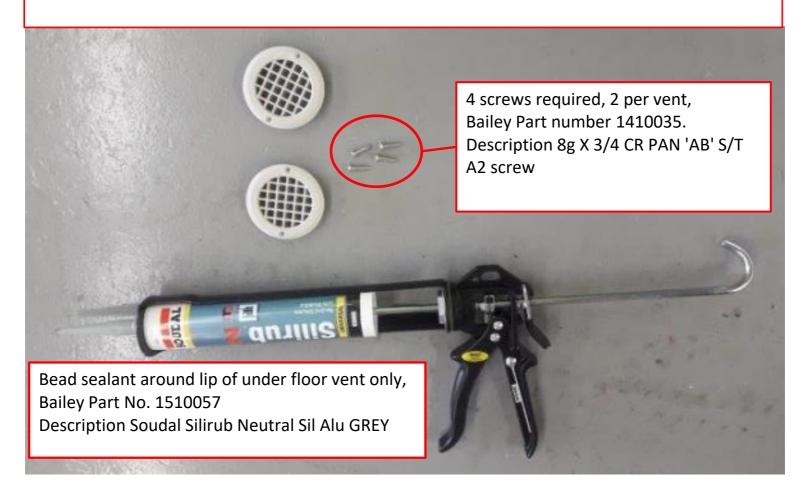

### Parts Required

2 off vents required per motorhome, one above floor and one under floor. Bailey Part number 2130088. Description 75mm round short vent RAL7044

Note: Inspect all components for damage before construction and keep all benches plus work stations clean, prevention is a reduction to risk.

## Fitting under floor vent grill

Apply 5mm bead of Silirub 2 around the lip of the floor vent then insert vent up into underside of the floor

Secure vent to under side of floor with 2 off screws Bailey Part number 1410035. Description 8g X 3/4 CR PAN 'AB' S/T A2 screw. Caution do not overtighten screw as it will spin in the grp, use hand screw driver.

## Fitting above floor vent grill

Push vent (sealant not required) into the vent hole.

Secure vent to floor with 2 off screws
Bailey Part number 1410035.
Description 8g X 3/4 CR PAN 'AB' S/T A2 screw

Finally replace any panels or fixings that were removed. Ensure you have removed all tools and work area is clean and tidy. Note: Inspect all components for damage before construction and keep all benches plus work stations clean, prevention is a reduction to risk.