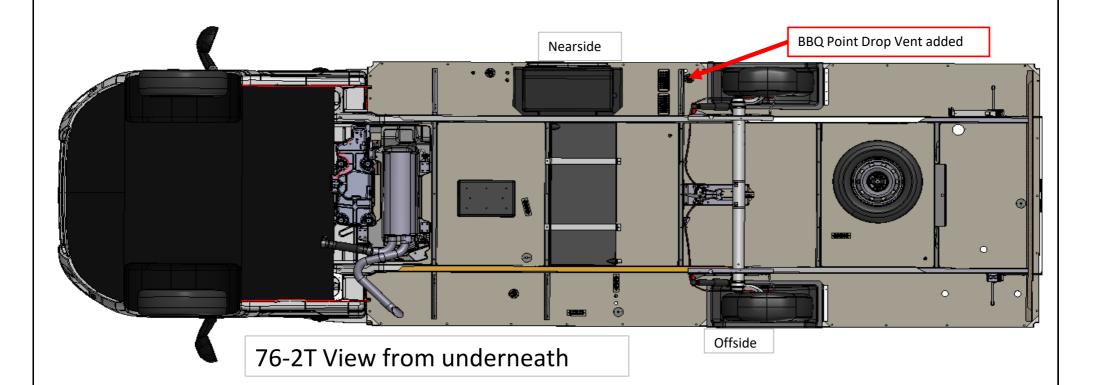

# Operator Reference Sheet Z-RPC-STD-P-SP-0010 Model 76-2T Revision: 1

These attachments can be removed from the SOP & used line side for product change over information

### 76-2T Floor Plan View

| Operator Reference Sheet | Z-RPC-STD-P-SP-0010     |   |
|--------------------------|-------------------------|---|
| Operator Reference Sheet | Model 76-2T Revision: 1 | 1 |