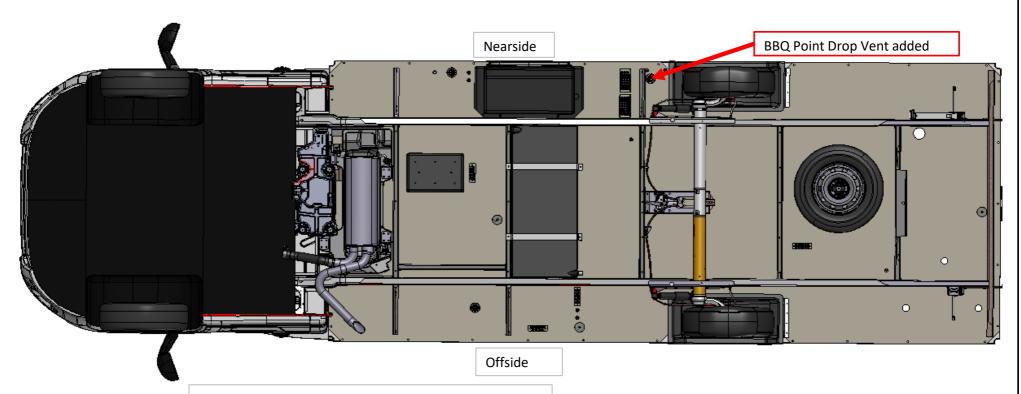

### 76-4T Floor Plan View

| Operator Reference Sheet | Z-RPC-STD-P-SP-0010 |           |   |   |
|--------------------------|---------------------|-----------|---|---|
|                          | Model 76-4T         | Revision: | 1 | l |

76-4T View from underneath

| Operator Reference Sheet | Z-RPC-STD-P-SP-0010 |           |   |
|--------------------------|---------------------|-----------|---|
|                          | Model 76-4T         | Revision: | 1 |