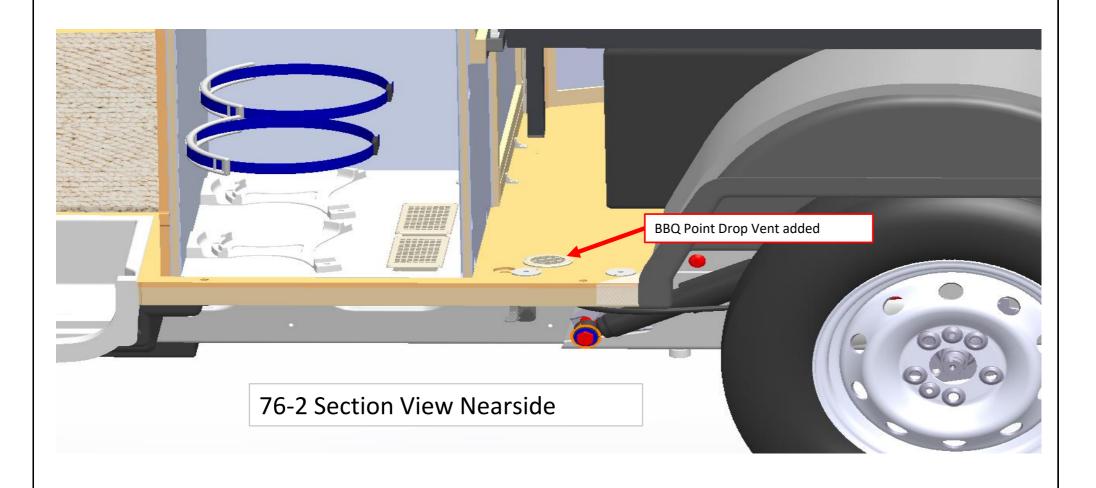

## Operator Reference Sheet Z-RPC-STD-P-SP-0010 Model 76-2 Revision: 1

These attachments can be removed from the SOP & used line side for product change over information

| Operator Reference Sheet  | Z-RPC-STD  | -P-SP-0010 |   |  |
|---------------------------|------------|------------|---|--|
| Operator Reference Sileet | Model 76-2 | Revision:  | 1 |  |

76-2 View from underneath

| Operator Reference Sheet  | Z-RPC-STD  | -P-SP-0010 |   | l |
|---------------------------|------------|------------|---|---|
| Operator Reference Sileet | Model 76-2 | Revision:  | 1 | l |