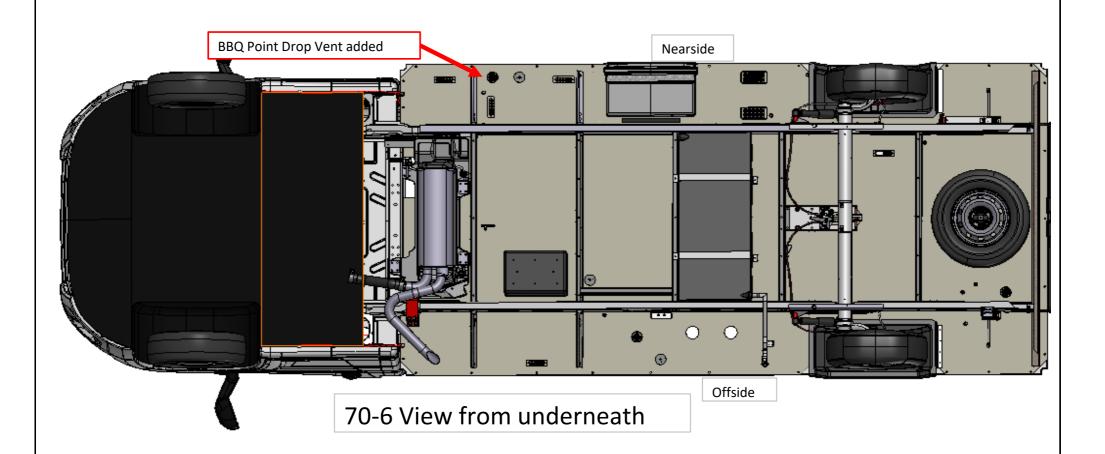

# Operator Reference Sheet Z-RPC-STD-P-SP-0010 Model 70-6 Revision: 1

These attachments can be removed from the SOP & used line side for product change over information

### 70-6 Floor Plan View

| Operator Reference Sheet  | Z-RPC-STD  | -P-SP-0010 |   |
|---------------------------|------------|------------|---|
| Operator Reference Sileet | Model 70-6 | Revision:  | 1 |

| Operator Reference Sheet  | Z-RPC-STD  | -P-SP-0010 |   |  |
|---------------------------|------------|------------|---|--|
| Operator Reference Sileet | Model 70-6 | Revision:  | 1 |  |