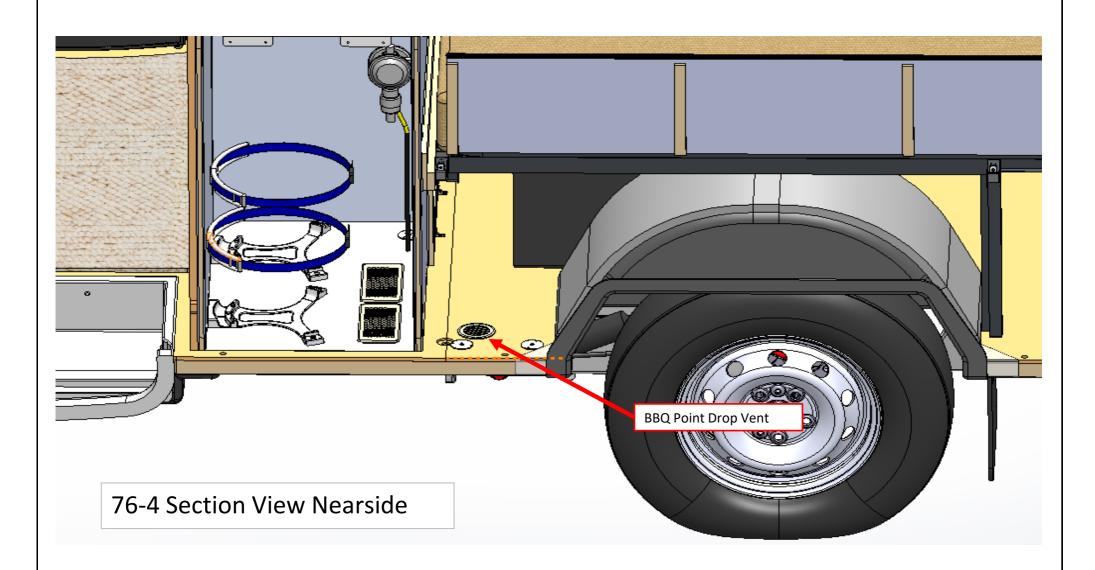

### Pre Cutting checks

Using appropiate model document set, prepare to drill 57mm dia hole though the floor close to the gas BBQ supply pipe. Check you have adequate access, on some models it may be necessary to remove panels of fixings first. Also check under the motorhome in the area the hole will be cut, see picture to right.

Before drilling hole through floor, check underneath the motorhome to ensure area is clear of cables and gaspipe.

Revision:

1

These attachments can be removed from the SOP & used line side for product change over information