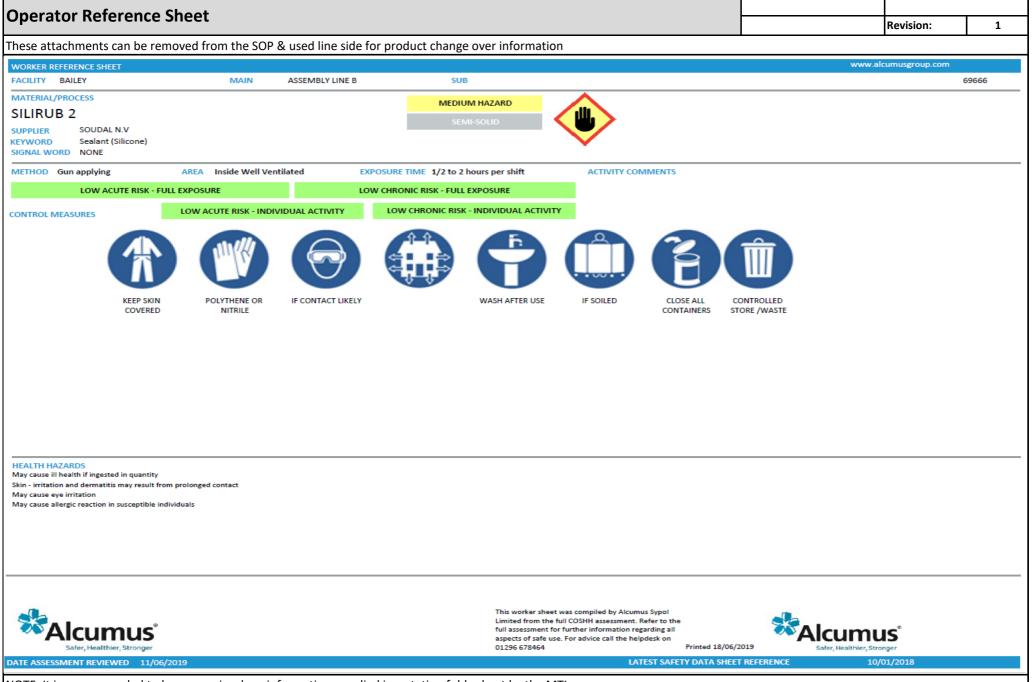

### Parts Required

2 off vents required per motorhome, one above floor and one under floor. Bailey Part number 2130088. Description 75mm round short vent RAL7044

Note: Inspect all components for damage before construction and keep all benches plus work stations clean, prevention is a reduction to risk.

| Operator Reference Sheet  |           |   |
|---------------------------|-----------|---|
| Operator Reference Sileet | Revision: | 1 |

These attachments can be removed from the SOP & used line side for product change over information