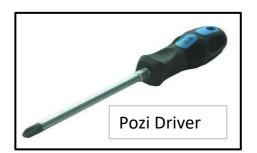

### **Tools Required**

These attachments can be removed from the SOP & used line side for product change over information

## Fitting under floor vent grill

Apply 5mm bead of Silirub 2 around the lip of the floor vent then insert vent up into underside of the floor

Secure vent to under side of floor with 2 off screws Bailey Part number 1410035. Description 8g X 3/4 CR PAN 'AB' S/T A2 screw. Caution do not overtighten screw as it will spin in the grp, use hand screw driver.