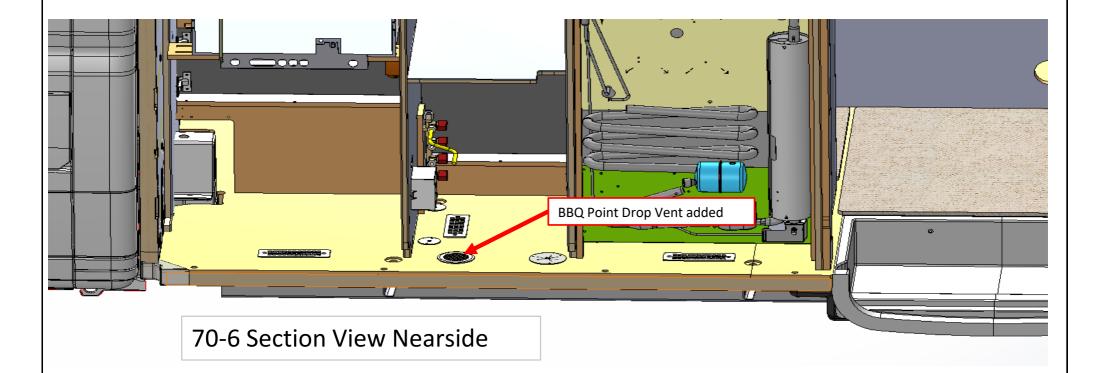

# Operator Reference Sheet Z-RPC-STD-P-SP-0010 Model 70-6 Revision: 1

These attachments can be removed from the SOP & used line side for product change over information

### 70-6 Floor Plan View

| Operator Reference Sheet  | Z-RPC-STD  | -P-SP-0010 |   |
|---------------------------|------------|------------|---|
| Operator Reference Sileet | Model 70-6 | Revision:  | 1 |

| Operator Reference Sheet  | Z-RPC-STD  | -P-SP-0010 |   |  |
|---------------------------|------------|------------|---|--|
| Operator Reference Sileet | Model 70-6 | Revision:  | 1 |  |