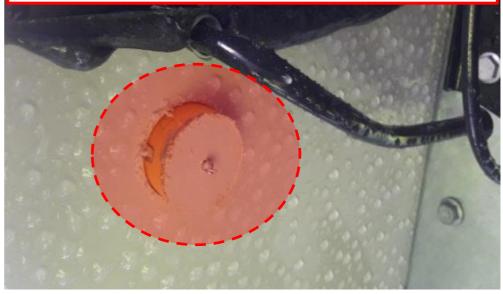

### Pre Cutting checks

Using appropiate model document set, prepare to drill 57mm dia hole though the floor close to the gas BBQ supply pipe. Check you have adequate access, on some models it may be necessary to remove panels of fixings first. Also check under the motorhome in the area the hole will be cut, see picture to right.

Before drilling hole through floor, check underneath the motorhome to ensure area is clear of cables and gaspipe.

Revision:

1

These attachments can be removed from the SOP & used line side for product change over information