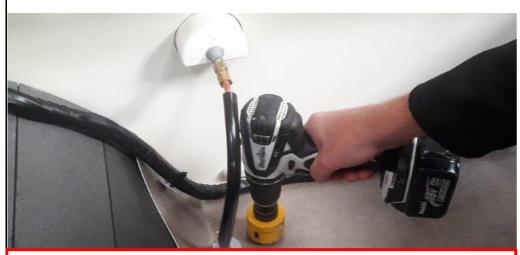

### Pre Cutting checks

Using appropiate model document set, prepare to drill 57mm dia hole though the floor close to the gas BBQ supply pipe. Check you have adequate access, on some models it may be necessary to remove panels of fixings first. Also check under the motorhome in the area the hole will be cut, see picture to right.

Before drilling hole through floor, check underneath the motorhome to ensure area is clear of cables and gaspipe.

Revision:

1

These attachments can be removed from the SOP & used line side for product change over information