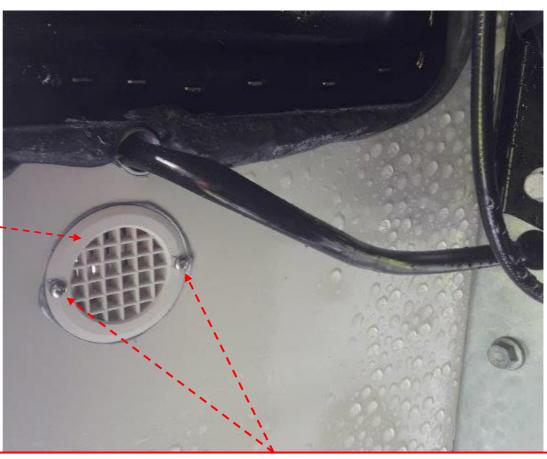

## Fitting above floor vent grill

Push vent (sealant not required) into the vent hole.

Secure vent to floor with 2 off screws
Bailey Part number 1410035.
Description 8g X 3/4 CR PAN 'AB' S/T A2 screw

Finally replace any panels or fixings that were removed. Ensure you have removed all tools and work area is clean and tidy. Note: Inspect all components for damage before construction and keep all benches plus work stations clean, prevention is a reduction to risk.