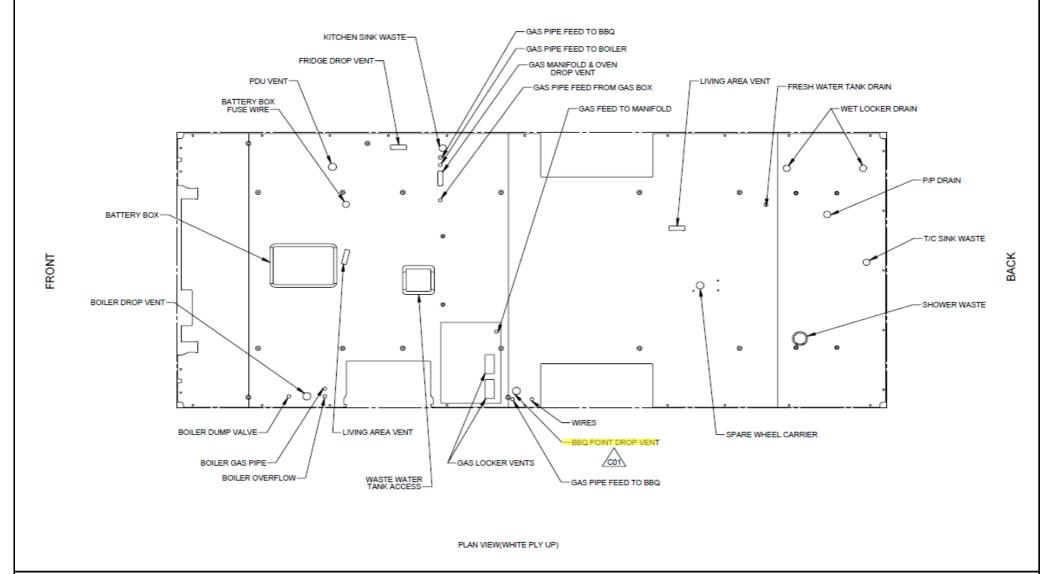

## Operator Reference Sheet Z-RPC-STD-P-SP-0010 Model 76-2 Revision: 1

These attachments can be removed from the SOP & used line side for product change over information

| Operator Reference Sheet  | Z-RPC-STD  | -P-SP-0010 |   |  |
|---------------------------|------------|------------|---|--|
| Operator Reference Sileet | Model 76-2 | Revision:  | 1 |  |