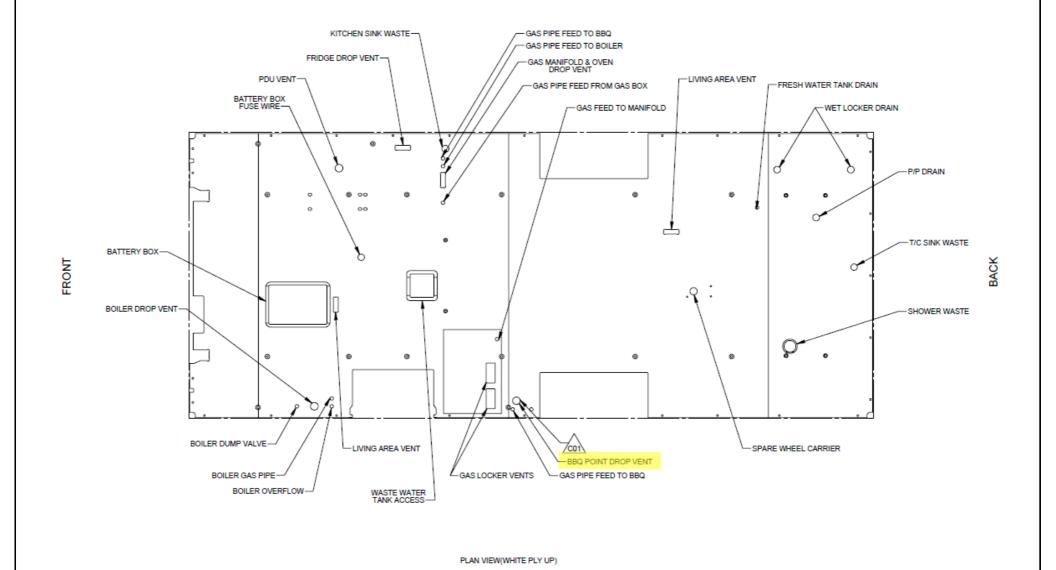

### 76-4 Floor Plan View

| Operator Reference Sheet | Z-RPC-STD  | -P-SP-0010 |   |   |
|--------------------------|------------|------------|---|---|
| Operator Reference Sheet | Model 76-4 | Revision:  | 1 | l |

| Operator Reference Sheet | Z-RPC-STD-P-SP-0010 |           |   |   |
|--------------------------|---------------------|-----------|---|---|
|                          | Model 76-4          | Revision: | 1 | l |