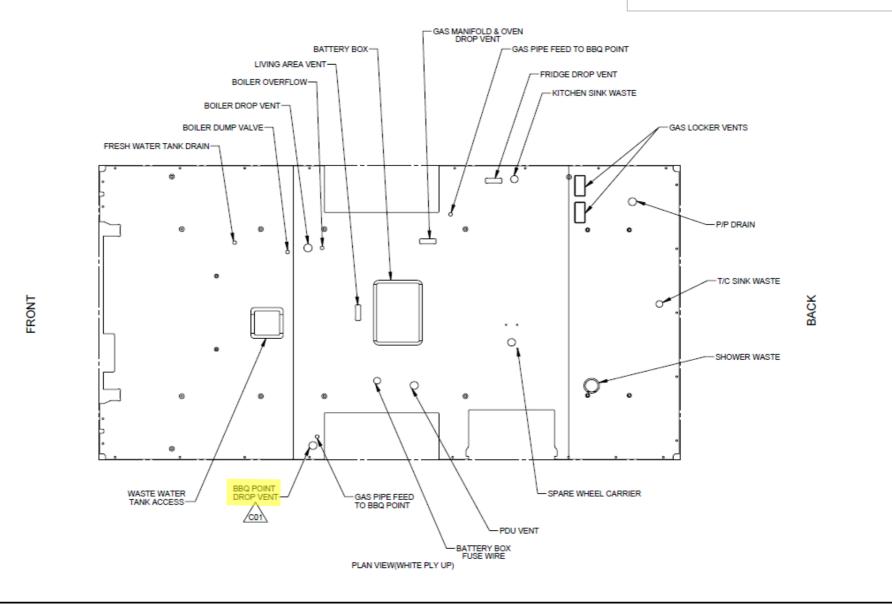

# Operator Reference Sheet Z-RPC-STD-P-SP-0010 Model 66-2 Revision: 1

These attachments can be removed from the SOP & used line side for product change over information

### 66-2 Floor Plan View

| Operator Reference Sheet | Z-RPC-STD  | -P-SP-0010 |   |
|--------------------------|------------|------------|---|
| Operator Reference Sheet | Model 66-2 | Revision:  | 1 |