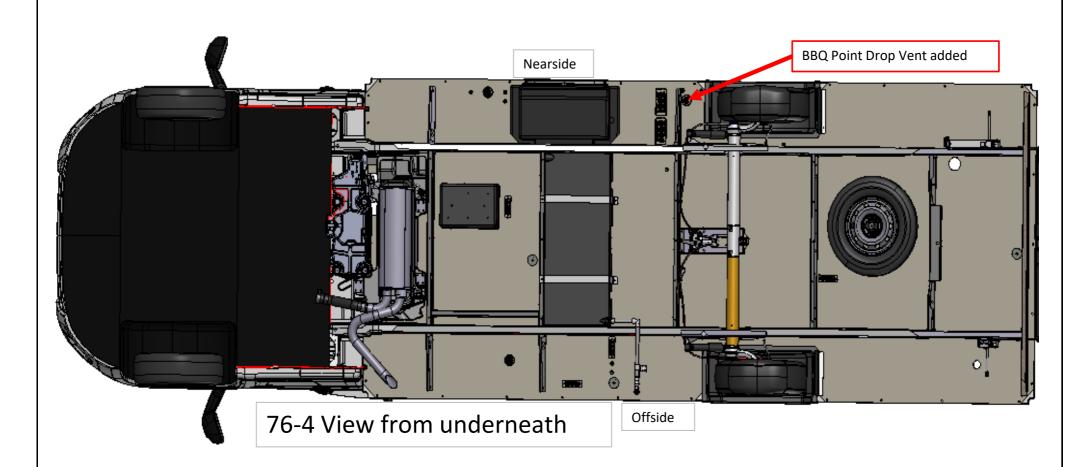

# Operator Reference Sheet Z-RPC-STD-P-SP-0010 Model 76-4 Revision: 1

These attachments can be removed from the SOP & used line side for product change over information