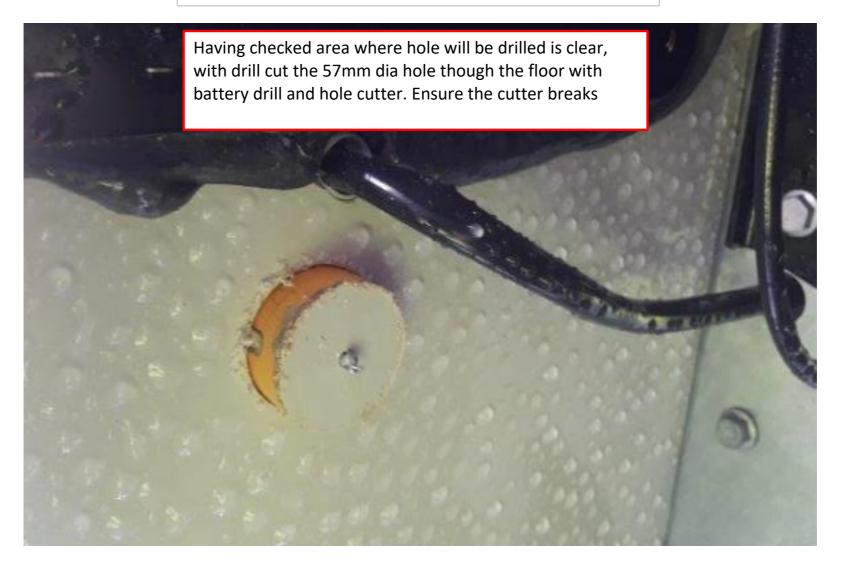

## Cutting Vent Hole Through Floor

Revision:

1

These attachments can be removed from the SOP & used line side for product change over information

Step 3