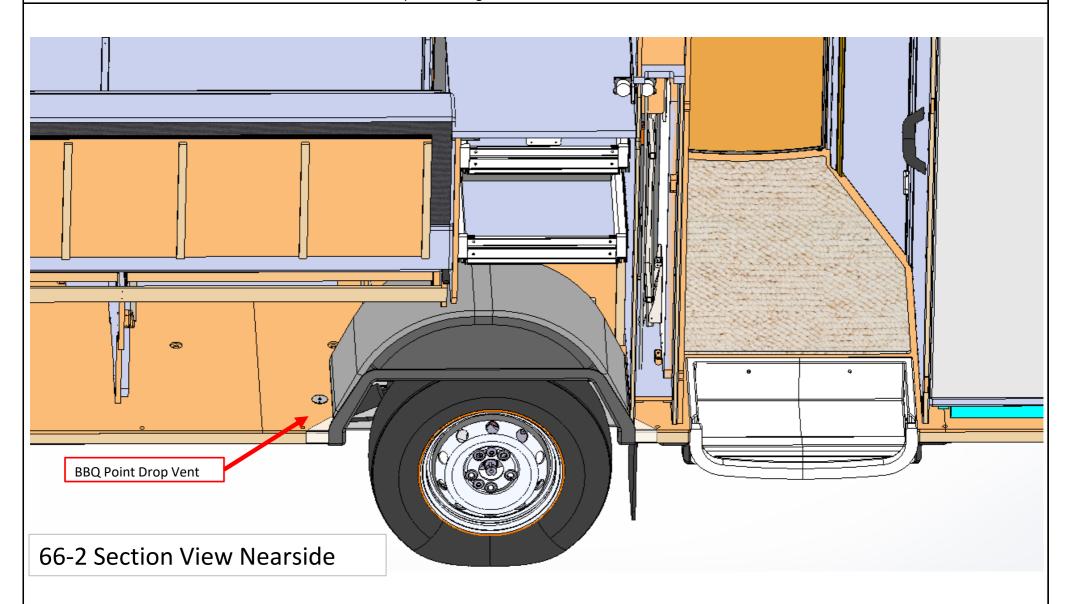

# Operator Reference Sheet Z-RPC-STD-P-SP-0010 Model 66-2 Revision: 1

These attachments can be removed from the SOP & used line side for product change over information

### 66-2 Floor Plan View

| Operator Reference Sheet | Z-RPC-STD  | -P-SP-0010 |   |
|--------------------------|------------|------------|---|
| Operator Reference Sheet | Model 66-2 | Revision:  | 1 |