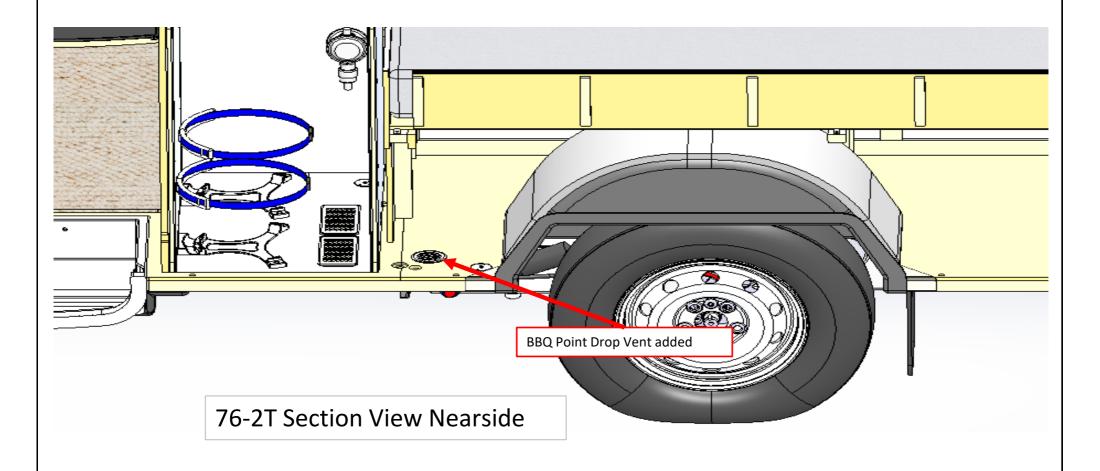

# Operator Reference Sheet Z-RPC-STD-P-SP-0010 Model 76-2T Revision: 1

These attachments can be removed from the SOP & used line side for product change over information

| Operator Reference Sheet  | Z-RPC-STD   | -P-SP-0010 |   |
|---------------------------|-------------|------------|---|
| Operator Reference Sileet | Model 76-2T | Revision:  | 1 |