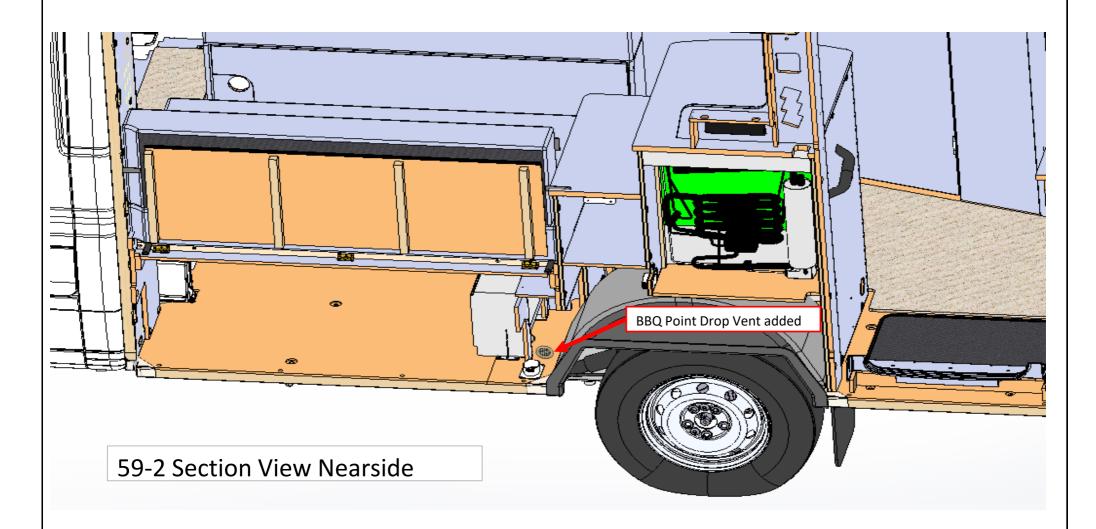

# Operator Reference Sheet Z-RPC-STD-P-SP-0010 Model 59-2 Revision: 1

These attachments can be removed from the SOP & used line side for product change over information

| Operator Reference Sheet | Z-RPC-STD-P-SP   | -0010  |
|--------------------------|------------------|--------|
| Operator Reference Sheet | Model 59-2 Revis | ion: 1 |

| Operator Reference Sheet | Z-RPC-STD-P-SP   | -0010  |
|--------------------------|------------------|--------|
| Operator Reference Sheet | Model 59-2 Revis | ion: 1 |

### **Document Sets Provided**

A floor plan , under motorhome view and nearside cut away picture are included for the following models,

Alliance 59-2

Alliance 66-2

Alliance 70-6

Alliance 76-2

Alliance 76-2T