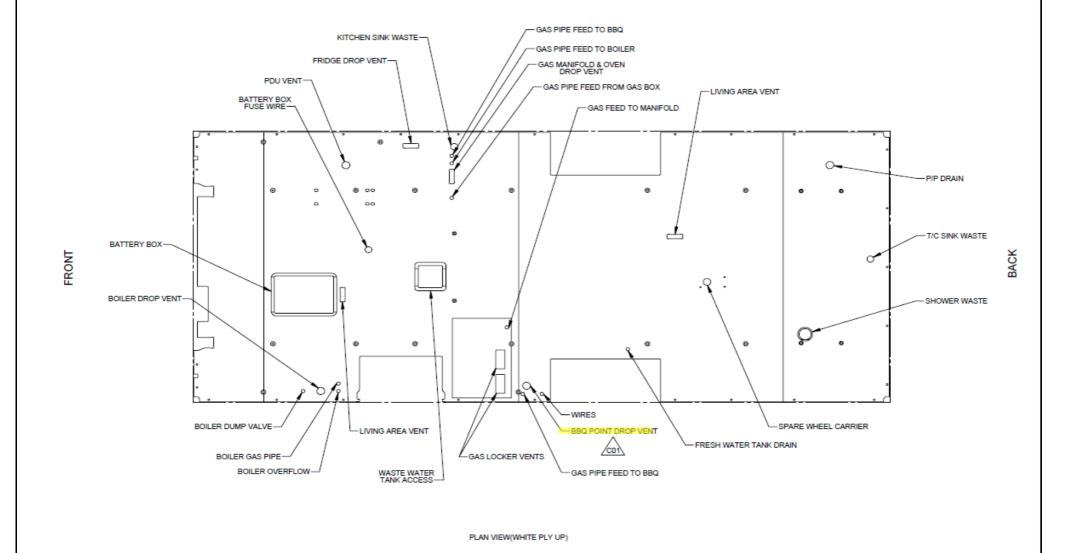

### 76-4 Floor Plan View

| Operator Reference Sheet | Z-RPC-STD  | -P-SP-0010 |   |   |
|--------------------------|------------|------------|---|---|
| Operator Reference Sheet | Model 76-4 | Revision:  | 1 | l |

| Operator Reference Sheet | Z-RPC-STD-P-SP-0010 |           |   |   |
|--------------------------|---------------------|-----------|---|---|
|                          | Model 76-4          | Revision: | 1 | l |