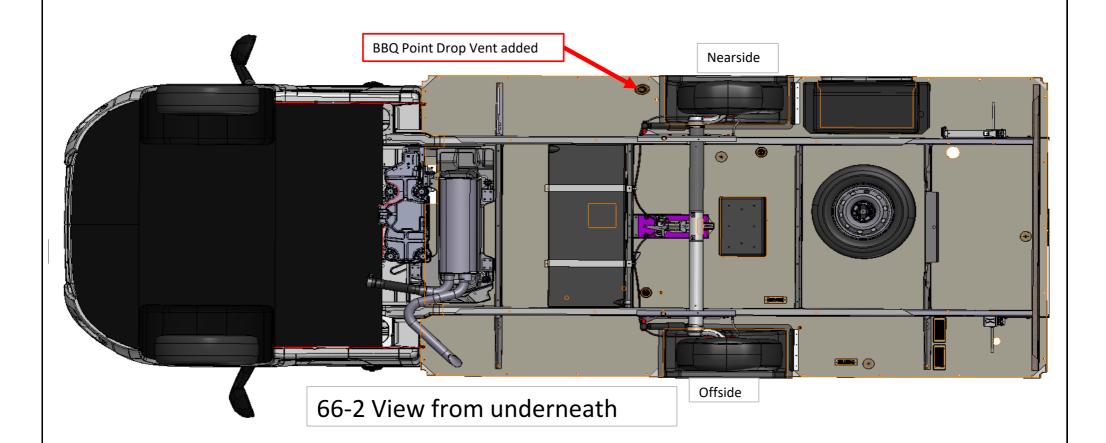

# Operator Reference Sheet Z-RPC-STD-P-SP-0010 Model 66-2 Revision: 1

These attachments can be removed from the SOP & used line side for product change over information

### 66-2 Floor Plan View

| Operator Reference Sheet | Z-RPC-STD  | -P-SP-0010 |   |
|--------------------------|------------|------------|---|
| Operator Reference Sheet | Model 66-2 | Revision:  | 1 |