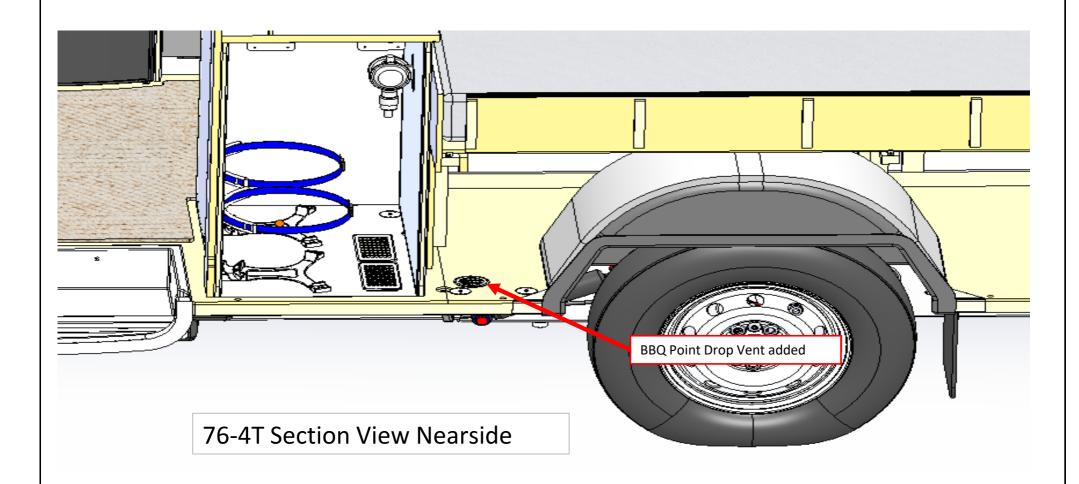

76-4T View from underneath

| Operator Reference Sheet | Z-RPC-STD-P-SP-0010 |           |   |
|--------------------------|---------------------|-----------|---|
|                          | Model 76-4T         | Revision: | 1 |