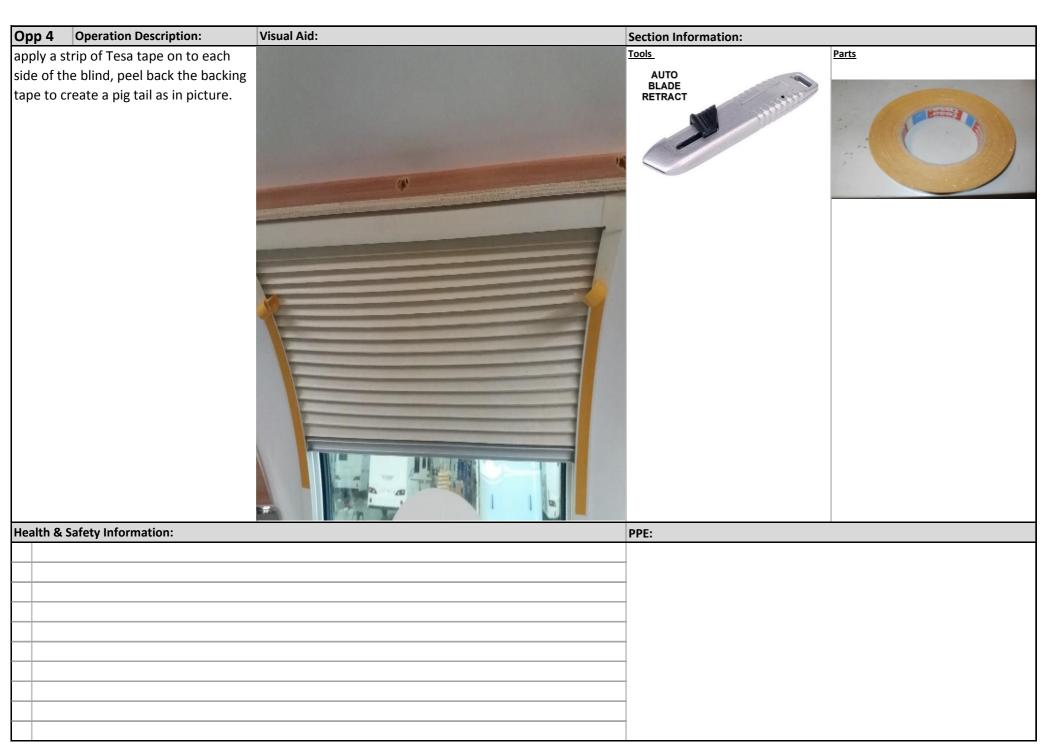

| What's Required        |                            |                       |                 |                                  |  |  |  |
|------------------------|----------------------------|-----------------------|-----------------|----------------------------------|--|--|--|
| TOOLING                |                            |                       |                 |                                  |  |  |  |
| cordless battery drill | auto retract Stanley knife | Description           | Description     | Description                      |  |  |  |
| a) Di Bawur ja         | AUTO<br>BLADE<br>RETRACT   |                       |                 |                                  |  |  |  |
| Description            | Description                | Description           | Description     | Description                      |  |  |  |
|                        |                            | What's Poquired       |                 |                                  |  |  |  |
|                        |                            | What's Required PARTS |                 |                                  |  |  |  |
| TESA TAPE              | SCREW CAPS                 | SCREW 3.5X50MM        | SCREW 3.5X25MM  | CPL light plinth                 |  |  |  |
| Part No:1kf0151        | Part No:1350676            | Part No:1400028       | Part No:1400031 | Part No:                         |  |  |  |
|                        |                            |                       |                 |                                  |  |  |  |
| Description            | Description                | Description           | Description     | Description                      |  |  |  |
| Part No:               | Part No:                   | Part No:              | Part No:        | Part No: Dependant on type/model |  |  |  |
|                        |                            |                       |                 |                                  |  |  |  |