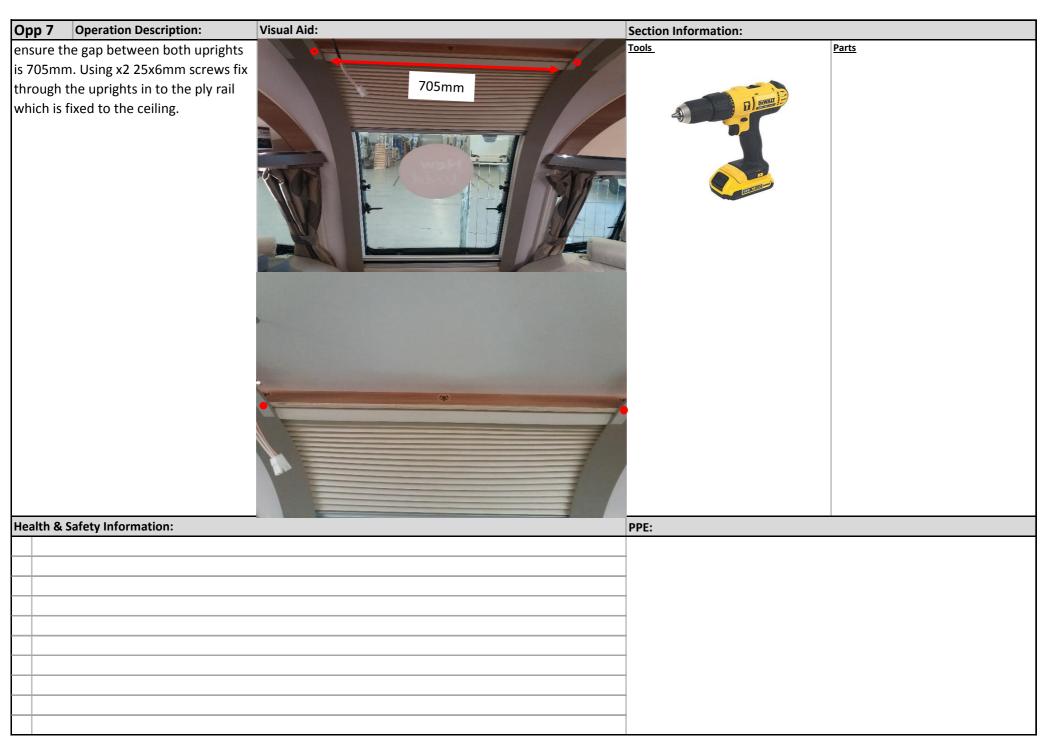

| What's Required        |                            |                       |                 |                                  |  |  |  |
|------------------------|----------------------------|-----------------------|-----------------|----------------------------------|--|--|--|
| TOOLING                |                            |                       |                 |                                  |  |  |  |
| cordless battery drill | auto retract Stanley knife | Description           | Description     | Description                      |  |  |  |
| a) Di Bawur ja         | AUTO<br>BLADE<br>RETRACT   |                       |                 |                                  |  |  |  |
| Description            | Description                | Description           | Description     | Description                      |  |  |  |
|                        |                            | What's Poquired       |                 |                                  |  |  |  |
|                        |                            | What's Required PARTS |                 |                                  |  |  |  |
| TESA TAPE              | SCREW CAPS                 | SCREW 3.5X50MM        | SCREW 3.5X25MM  | CPL light plinth                 |  |  |  |
| Part No:1kf0151        | Part No:1350676            | Part No:1400028       | Part No:1400031 | Part No:                         |  |  |  |
|                        |                            |                       |                 |                                  |  |  |  |
| Description            | Description                | Description           | Description     | Description                      |  |  |  |
| Part No:               | Part No:                   | Part No:              | Part No:        | Part No: Dependant on type/model |  |  |  |
|                        |                            |                       |                 |                                  |  |  |  |