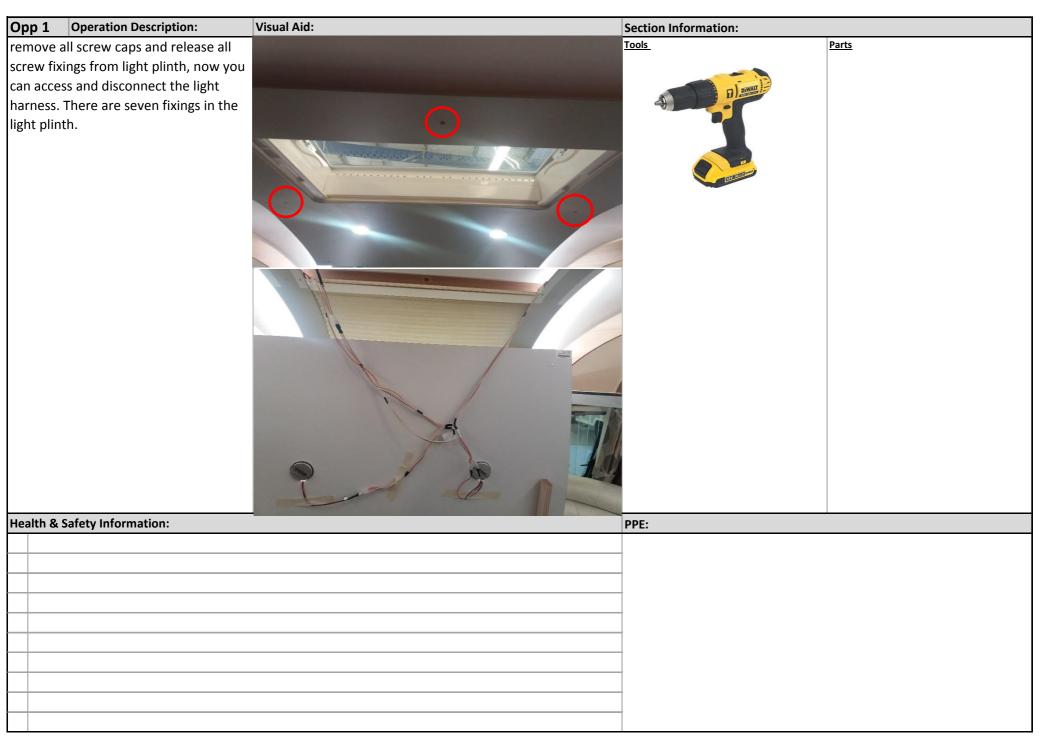

| Opp 2    | Operation Description:                                  | Visual Aid: | Section Information: |          |
|----------|---------------------------------------------------------|-------------|----------------------|----------|
| remove   | screw caps and screws from uprights, peel away from the |             | Tools Parts          | <u>S</u> |
| Health & | Safety Information:                                     |             | PPE:                 |          |
|          |                                                         |             |                      |          |
|          |                                                         |             |                      |          |