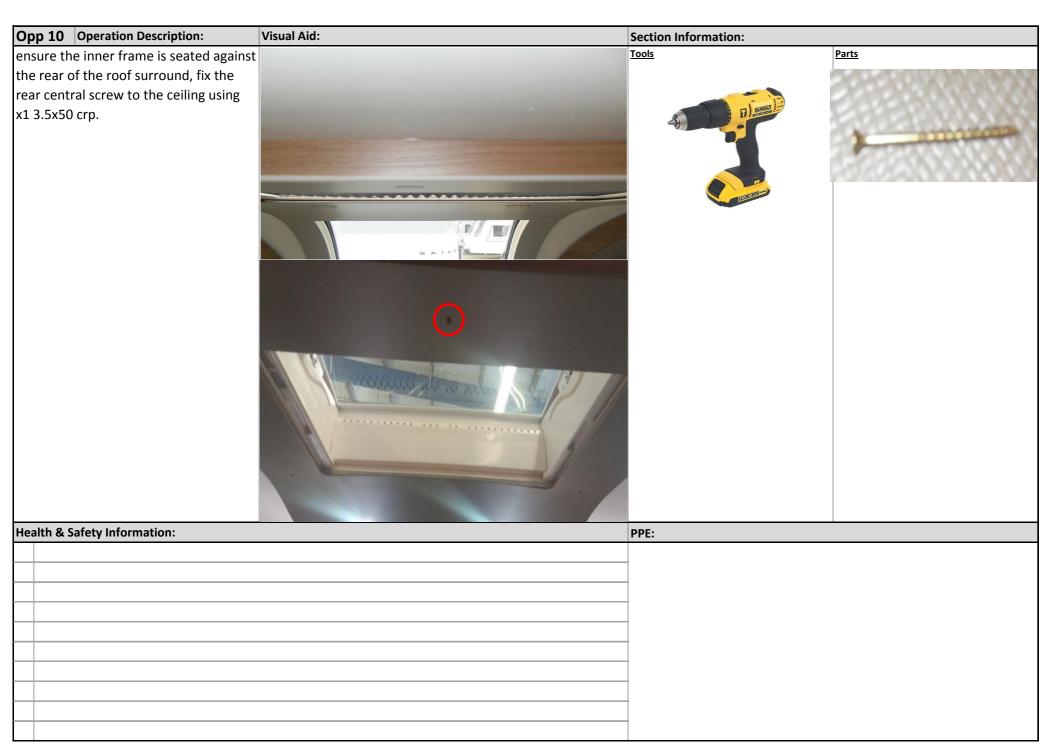

|       |
|           |                          |                       |                      |       |
|           |                          |                       |                      |       |
|           |                          |                       |                      |       |
|           |                          |                       |                      |       |
| _         |                          |                       |                      |       |
|           |                          |                       |                      |       |
|           |                          |                       |                      |       |
|           |                          |                       |                      |       |







| Opp 13   | Operation Description: | Visual Aid: | Section Information: |       |
|----------|------------------------|-------------|----------------------|-------|
|          | CTLY FITTED C.P.L .    |             | Tools                | Parts |
| Health & | Safety Information:    |             | PPE:                 |       |
|          |                        |             |                      |       |
|          |                        |             | -                    |       |
|          |                        |             |                      |       |
|          |                        |             |                      |       |
|          |                        |             |                      |       |
|          |                        |