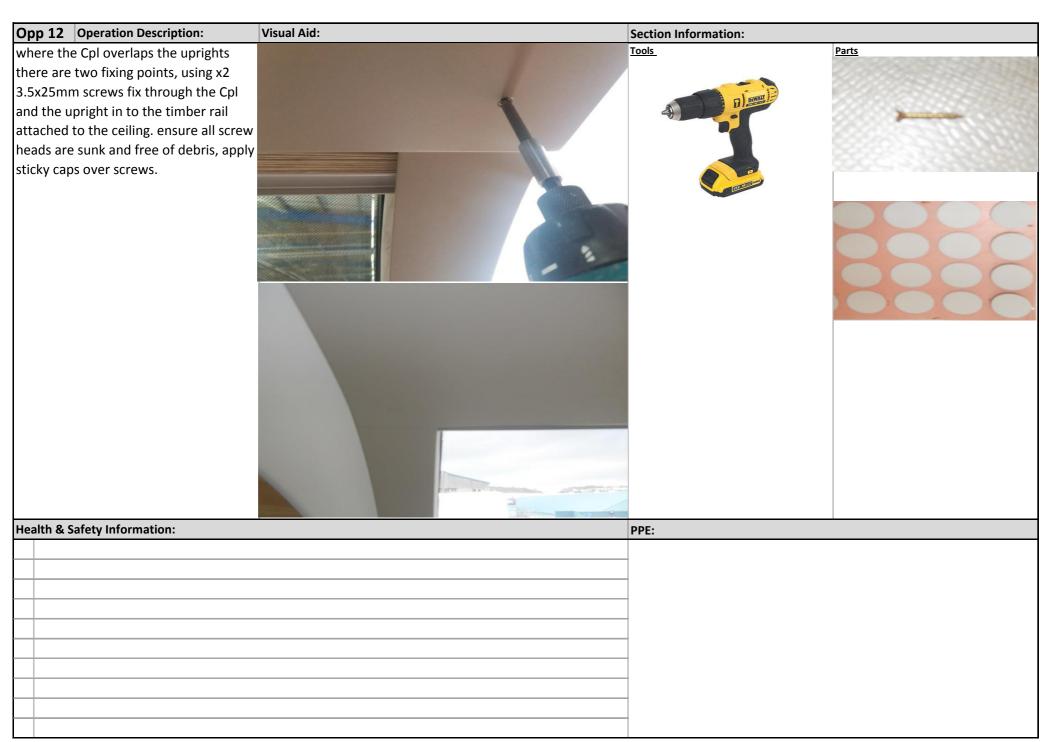

|       |
|           |                          |                       |                      |       |
|           |                          |                       |                      |       |
|           |                          |                       |                      |       |
|           |                          |                       |                      |       |
| _         |                          |                       |                      |       |
|           |                          |                       |                      |       |
|           |                          |                       |                      |       |
|           |                          |                       |                      |       |







| Opp 13   | Operation Description: | Visual Aid: | Section Information: |       |
|----------|------------------------|-------------|----------------------|-------|
|          | CTLY FITTED C.P.L .    |             | Tools                | Parts |
| Health & | Safety Information:    |             | PPE:                 |       |
|          |                        |             |                      |       |
|          |                        |             | -                    |       |
|          |                        |             |                      |       |
|          |                        |             |                      |       |
|          |                        |             |                      |       |
|          |                        |             |