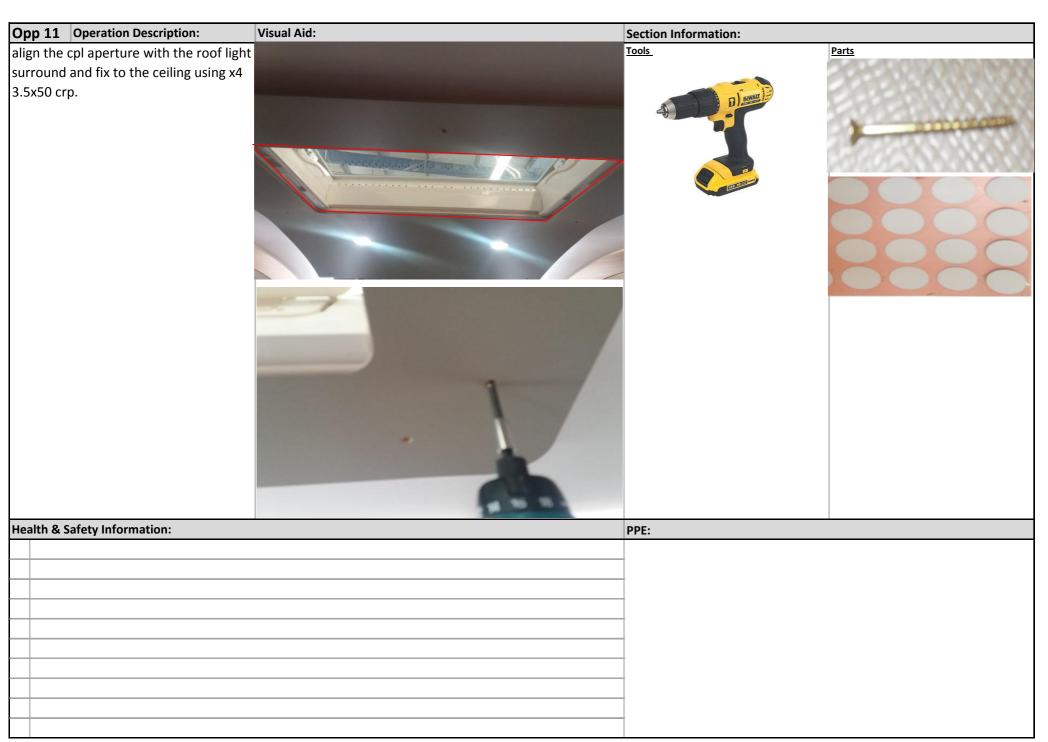

|       |
|           |                          |                       |                      |       |
|           |                          |                       |                      |       |
|           |                          |                       |                      |       |
|           |                          |                       |                      |       |
| _         |                          |                       |                      |       |
|           |                          |                       |                      |       |
|           |                          |                       |                      |       |
|           |                          |                       |                      |       |







| Opp 13   | Operation Description: | Visual Aid: | Section Information: |       |
|----------|------------------------|-------------|----------------------|-------|
|          | CTLY FITTED C.P.L .    |             | Tools                | Parts |
| Health & | Safety Information:    |             | PPE:                 |       |
|          |                        |             |                      |       |
|          |                        |             | -                    |       |
|          |                        |             |                      |       |
|          |                        |             |                      |       |
|          |                        |             |                      |       |
|          |                        |