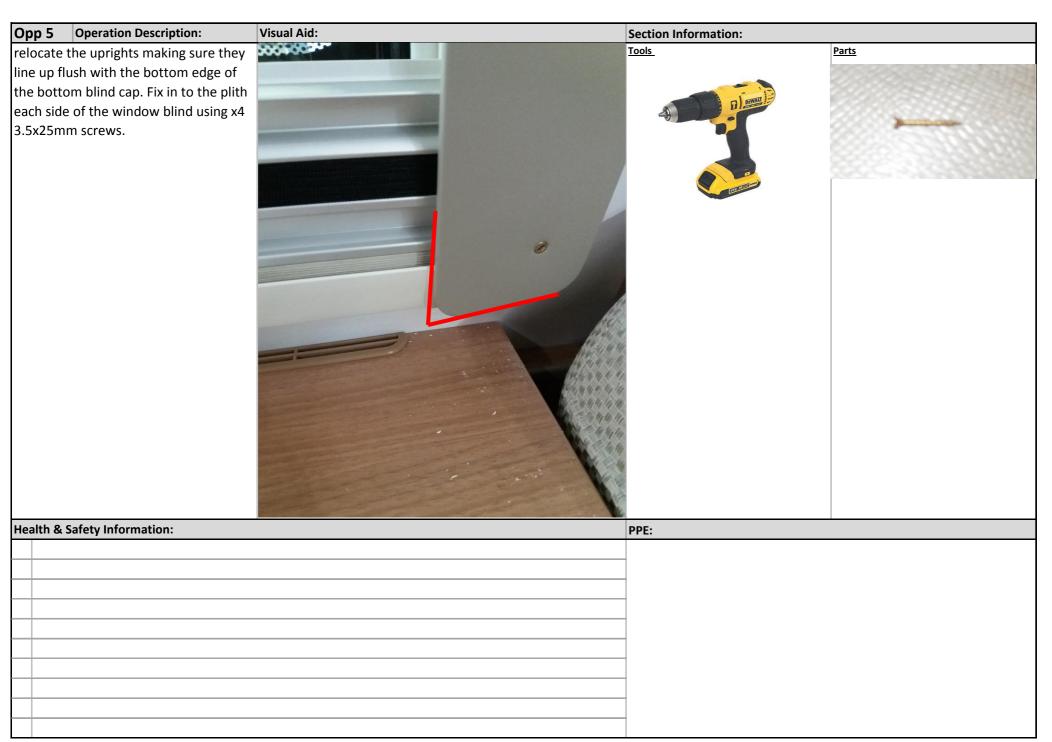

| What's Required        |                            |                       |                 |                                  |  |  |  |
|------------------------|----------------------------|-----------------------|-----------------|----------------------------------|--|--|--|
| TOOLING                |                            |                       |                 |                                  |  |  |  |
| cordless battery drill | auto retract Stanley knife | Description           | Description     | Description                      |  |  |  |
| a) Di Bawur ja         | AUTO<br>BLADE<br>RETRACT   |                       |                 |                                  |  |  |  |
| Description            | Description                | Description           | Description     | Description                      |  |  |  |
|                        |                            | What's Poquired       |                 |                                  |  |  |  |
|                        |                            | What's Required PARTS |                 |                                  |  |  |  |
| TESA TAPE              | SCREW CAPS                 | SCREW 3.5X50MM        | SCREW 3.5X25MM  | CPL light plinth                 |  |  |  |
| Part No:1kf0151        | Part No:1350676            | Part No:1400028       | Part No:1400031 | Part No:                         |  |  |  |
|                        |                            |                       |                 |                                  |  |  |  |
| Description            | Description                | Description           | Description     | Description                      |  |  |  |
| Part No:               | Part No:                   | Part No:              | Part No:        | Part No: Dependant on type/model |  |  |  |
|                        |                            |                       |                 |                                  |  |  |  |